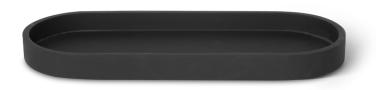

## medium size amenity tray

#### **Features**

- unique rounded design, available in white marble and black
- · perfect for organizing amenities
- part of our Mix & Match collection, create the best suitable set for your bathroom
- made from high quality resin; water repellant and easy to clean

#### SIZES & WEIGHT

w x d x h 25 x 12 x 2,5 cm weight 0,6 kg