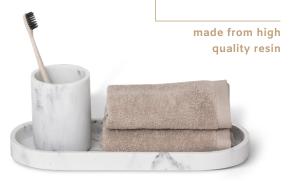

#### **Features**

- unique rounded design, available in white marble and black
- · perfect for organizing amenities
- part of our Mix & Match collection, create the best suitable set for your bathroom
- made from high quality resin; water repellant and easy to clean