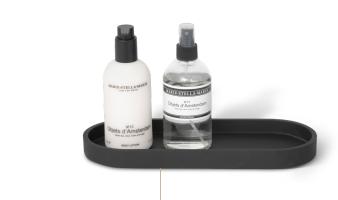

#### **Features**

- unique rounded design, available in white marble and black
- · perfect for organizing amenities
- part of our Mix & Match collection, create the best suitable set for your bathroom
- made from high quality resin; water repellant and easy to clean